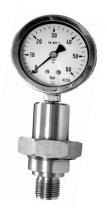

## DIAPHRAGM SEAL WITH CONICAL COUPLER

Model LH is suitable to small-size pipe lines because of its small size. The body of diaphragm seal is formed from two parts, the diaphragm seal and the process connection which are connected together with nut.

Basic process connection is G  $^{1\!/}_{2}$  male thread, but other threads are also possible from special order.The material is stainless steel AISI 316.

Nominal pressure is PN 63.

Model LH is very suitable to measure the pressure of fluids and gases, if pressure is over 4 bar.