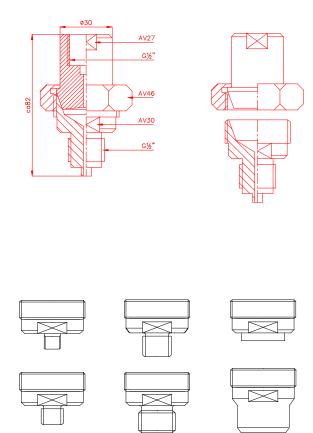

Process connections of LH -diaphragm seal

Lyth-Instrument Oy Peltosaarenkatu 8 FI-11130 Riihimäki Finland , Europe phone: + 358-19-760330 fax : + 358-19-722085 www.lyth.fi