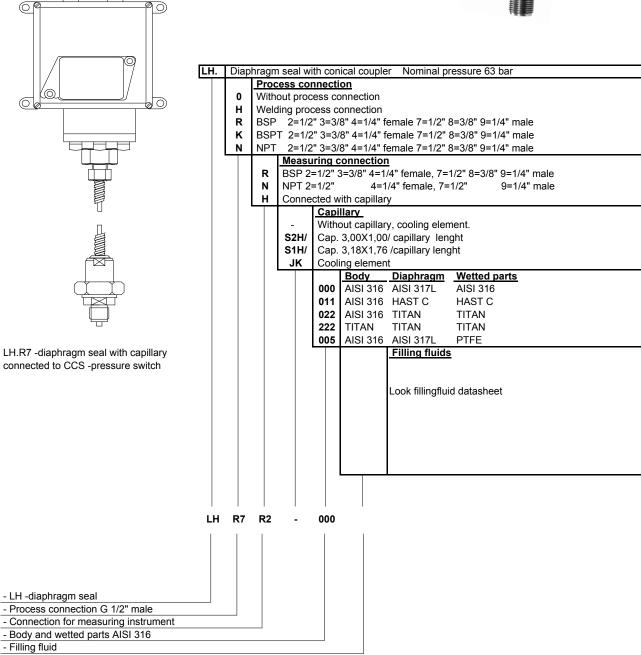

## LH SERIES

## DIAPHRAGM SEAL WITH CONICAL COUPLER

Model LH is suitable to small-size pipe lines because of its small size. The body of diaphragm seal is formed from two parts, the diaphragm seal and the process connection which are connected together with nut.

Basic process connection is G  $^{1\!/}_{2}$  male thread, but other threads are also possible from special order.The material is stainless steel AISI 316.

Nominal pressure is PN 63.

Model LH is very suitable to measure the pressure of fluids and gases, if pressure is over 4 bar.