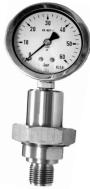

## DIAPHRAGM SEAL WITH CONICAL COUPLER

Model LH is suitable to small-size pipe lines because of its small size. The body of diaphragm seal is formed from two parts, the diaphragm seal and the process connection which are connected together with nut.

Basic process connection is G  $^{1\!/}_{2}$  male thread, but other threads are also possible from special order.The material is stainless steel AISI 316.

Nominal pressure is PN 63.

Model LH is very suitable to measure the pressure of fluids and gases, if pressure is over 4 bar.